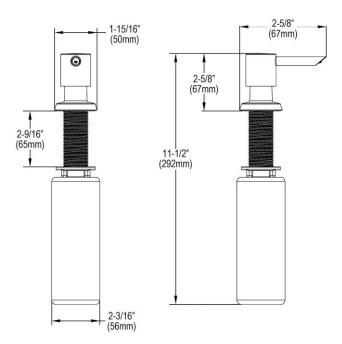

## PRODUCT SPECIFICATIONS

Elkay 1-15/16" x 2-5/8" x 2-5/8" Soap / Lotion Dispenser. Overall dimensions are 2-5/8" x 2-3/16" x 11-1/2". Made of ABS.

| Material:        | ABS                                   |
|------------------|---------------------------------------|
| Finish:          | Black Stainless (BK), Chrome (CR),    |
|                  | Lustrous Steel (LS), Matte Black (MB) |
| Dimensions:      | 2-5/8" x 2-3/16" x 11-1/2"            |
| Shipping Weight: | 1 lbs.                                |

- Deluxe plunger type dispenser for liquid soap or hand lotion.
- Plastic concealed 10.0oz container fills from top.
- Overall height: 2-5/8", Spout reach: 2-5/8".

A Century of Tradition and Quality. For more than 100 years, Elkay has been making innovative products and providing exceptional customer care. We take pride in offering plumbing products that make life easier, inspire change and leave the world a better place.