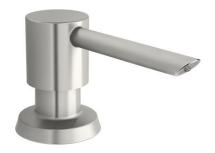

## PRODUCT SPECIFICATIONS

Elkay 1-15/16" x 2-5/8" x 2-5/8" Soap / Lotion Dispenser. Overall dimensions are 2-5/8" x 2-3/16" x 11-1/2". Made of ABS.

| Material:        | ABS                                   |
|------------------|---------------------------------------|
| Finish:          | Black Stainless (BK), Chrome (CR),    |
|                  | Lustrous Steel (LS), Matte Black (MB) |
| Dimensions:      | 2-5/8" x 2-3/16" x 11-1/2"            |
| Shipping Weight: | 1 lbs.                                |

- Deluxe plunger type dispenser for liquid soap or hand lotion.
- Plastic concealed 10.0oz container fills from top.
- Overall height: 2-5/8", Spout reach: 2-5/8".

A Century of Tradition and Quality. For more than 100 years, Elkay has been making innovative products and providing exceptional customer care. We take pride in offering plumbing products that make life easier, inspire change and leave the world a better place.